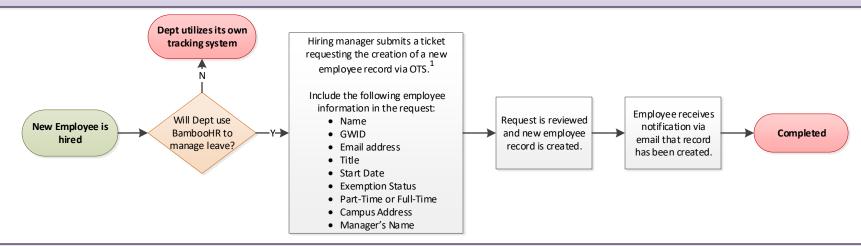

## **NEW EMPLOYEE RECORD SETUP**

## Notes:

- 1. Submit request to OTS via email at ots@gwu.edu.
- 2. BambooHR URL: gwu.bamboohr.com/home/
- 3. "Leave" can include annual/vacation, sick, jury duty, bereavement, military leave, etc. Partial leave can also be requested by entering the requested time off as a decimal. (ex. If you are requesting a half day, enter 0.5, derived from 4hrs / 8hrs)
- 4. If your manager has changed, you must notify OTS of the change. Check your profile in BambooHR to verify your manager. The request will be routed to the manager listed in your profile.