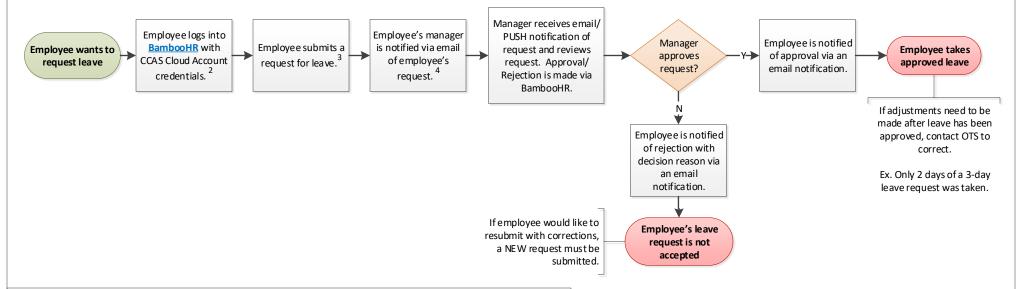

## LEAVE REQUEST SUBMISSION

## Notes:

- 1. Submit request to OTS via email at ots@gwu.edu.
- 2. BambooHR URL: gwu.bamboohr.com/home/
- 3. "Leave" can include annual/vacation, sick, jury duty, bereavement, military leave, etc. Partial leave can also be requested by entering the requested time off as a decimal. (ex. If you are requesting a half day, enter 0.5, derived from 4hrs / 8hrs)
- 4. If your manager has changed, you must notify OTS of the change. Check your profile in BambooHR to verify your manager. The request will be routed to the manager listed in your profile.