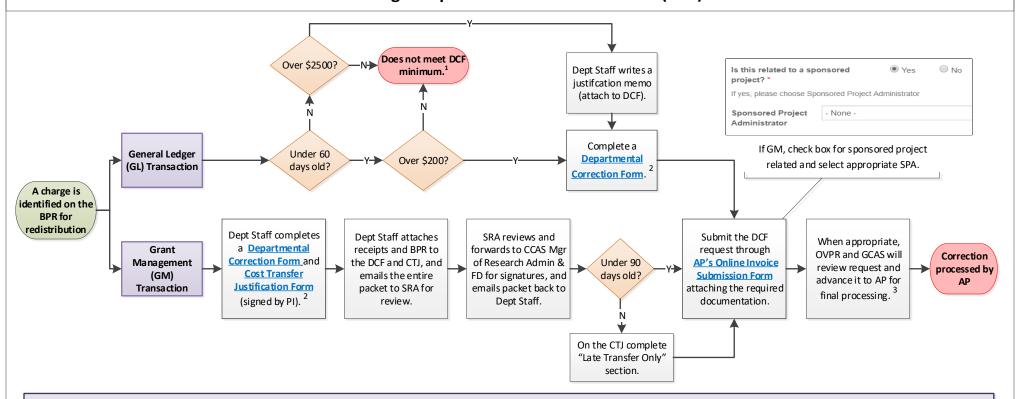

### **Processing a Departmental Correction Form (DCF)**

## **Completing the DCF**

# GL Transaction (complete GL section)

Using BPR, provide FROM data:

- Account
- A/P Detail (Vendor + Invoice) & Journal Entry (JE) Desc
- Category/Source
- Effective Date
- Organization + Funding Source
- JE Line Description
- Amount

## (complete GM section)

Using BPR, provide **FROM** data:

- Resource Detail
- Award
- Project
- Task
- PA Date
- Exp Item Date
- Transaction Detail (Vendor + Invoice)
- JE Line Description
- Amount

Using BPR, provide **TO** data:

- Resource Detail
- Award
- Project
- Task

**GM Transaction** 

- PA Date
- Exp Item Date
- Transaction Detail (Vendor + Invoice)
- JE Line Description
- Amount

#### Notes:

1. All DCFs not submitted to AP within 60 days of the initial posting to the BPR (GL-324B) for GL related activity or to the Award Project Performance Report (GM-139) for grant related items must be accompanied by a memorandum detailing the reason more timely address of the issue did not transpire and what practices are being implemented to preclude future recurrence of tardy action. If not provided, the DCF will be returned unprocessed - without exception. All of the information provided will be reviewed by Finance Management and a determination will be made as to whether the DCF will be accepted for processing.

2. Check the box "Re-distribute this charge/credit only". IF the redistribution is for a correction between different departments,

submit the form and supporting documentation to CCAS Finance Office via email at CCASFA@gwu.edu for approval.

3. If Grants & Contract Accounting Services (GCAS) rejects the request, OVPR will notify the initiator via email.

For more information, please see Section 2 of the CCAS Staff Manual and Resource Guide.